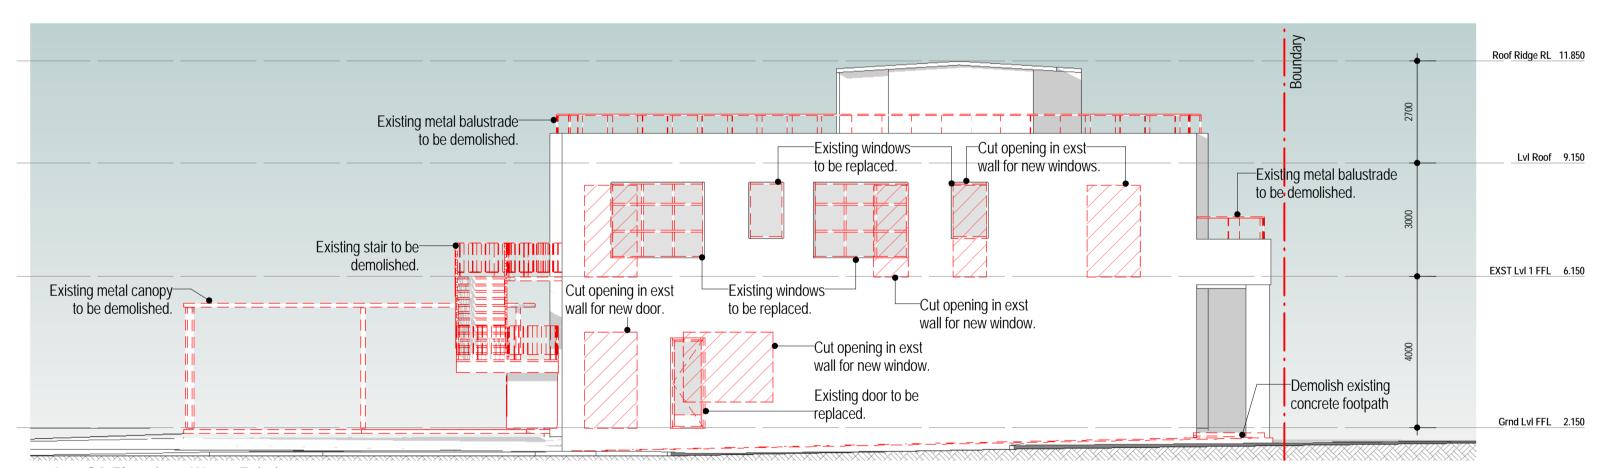

# 2 GA Elevation - East - Proposed 1:100

3 GA Elevation - West - Existing 1:100