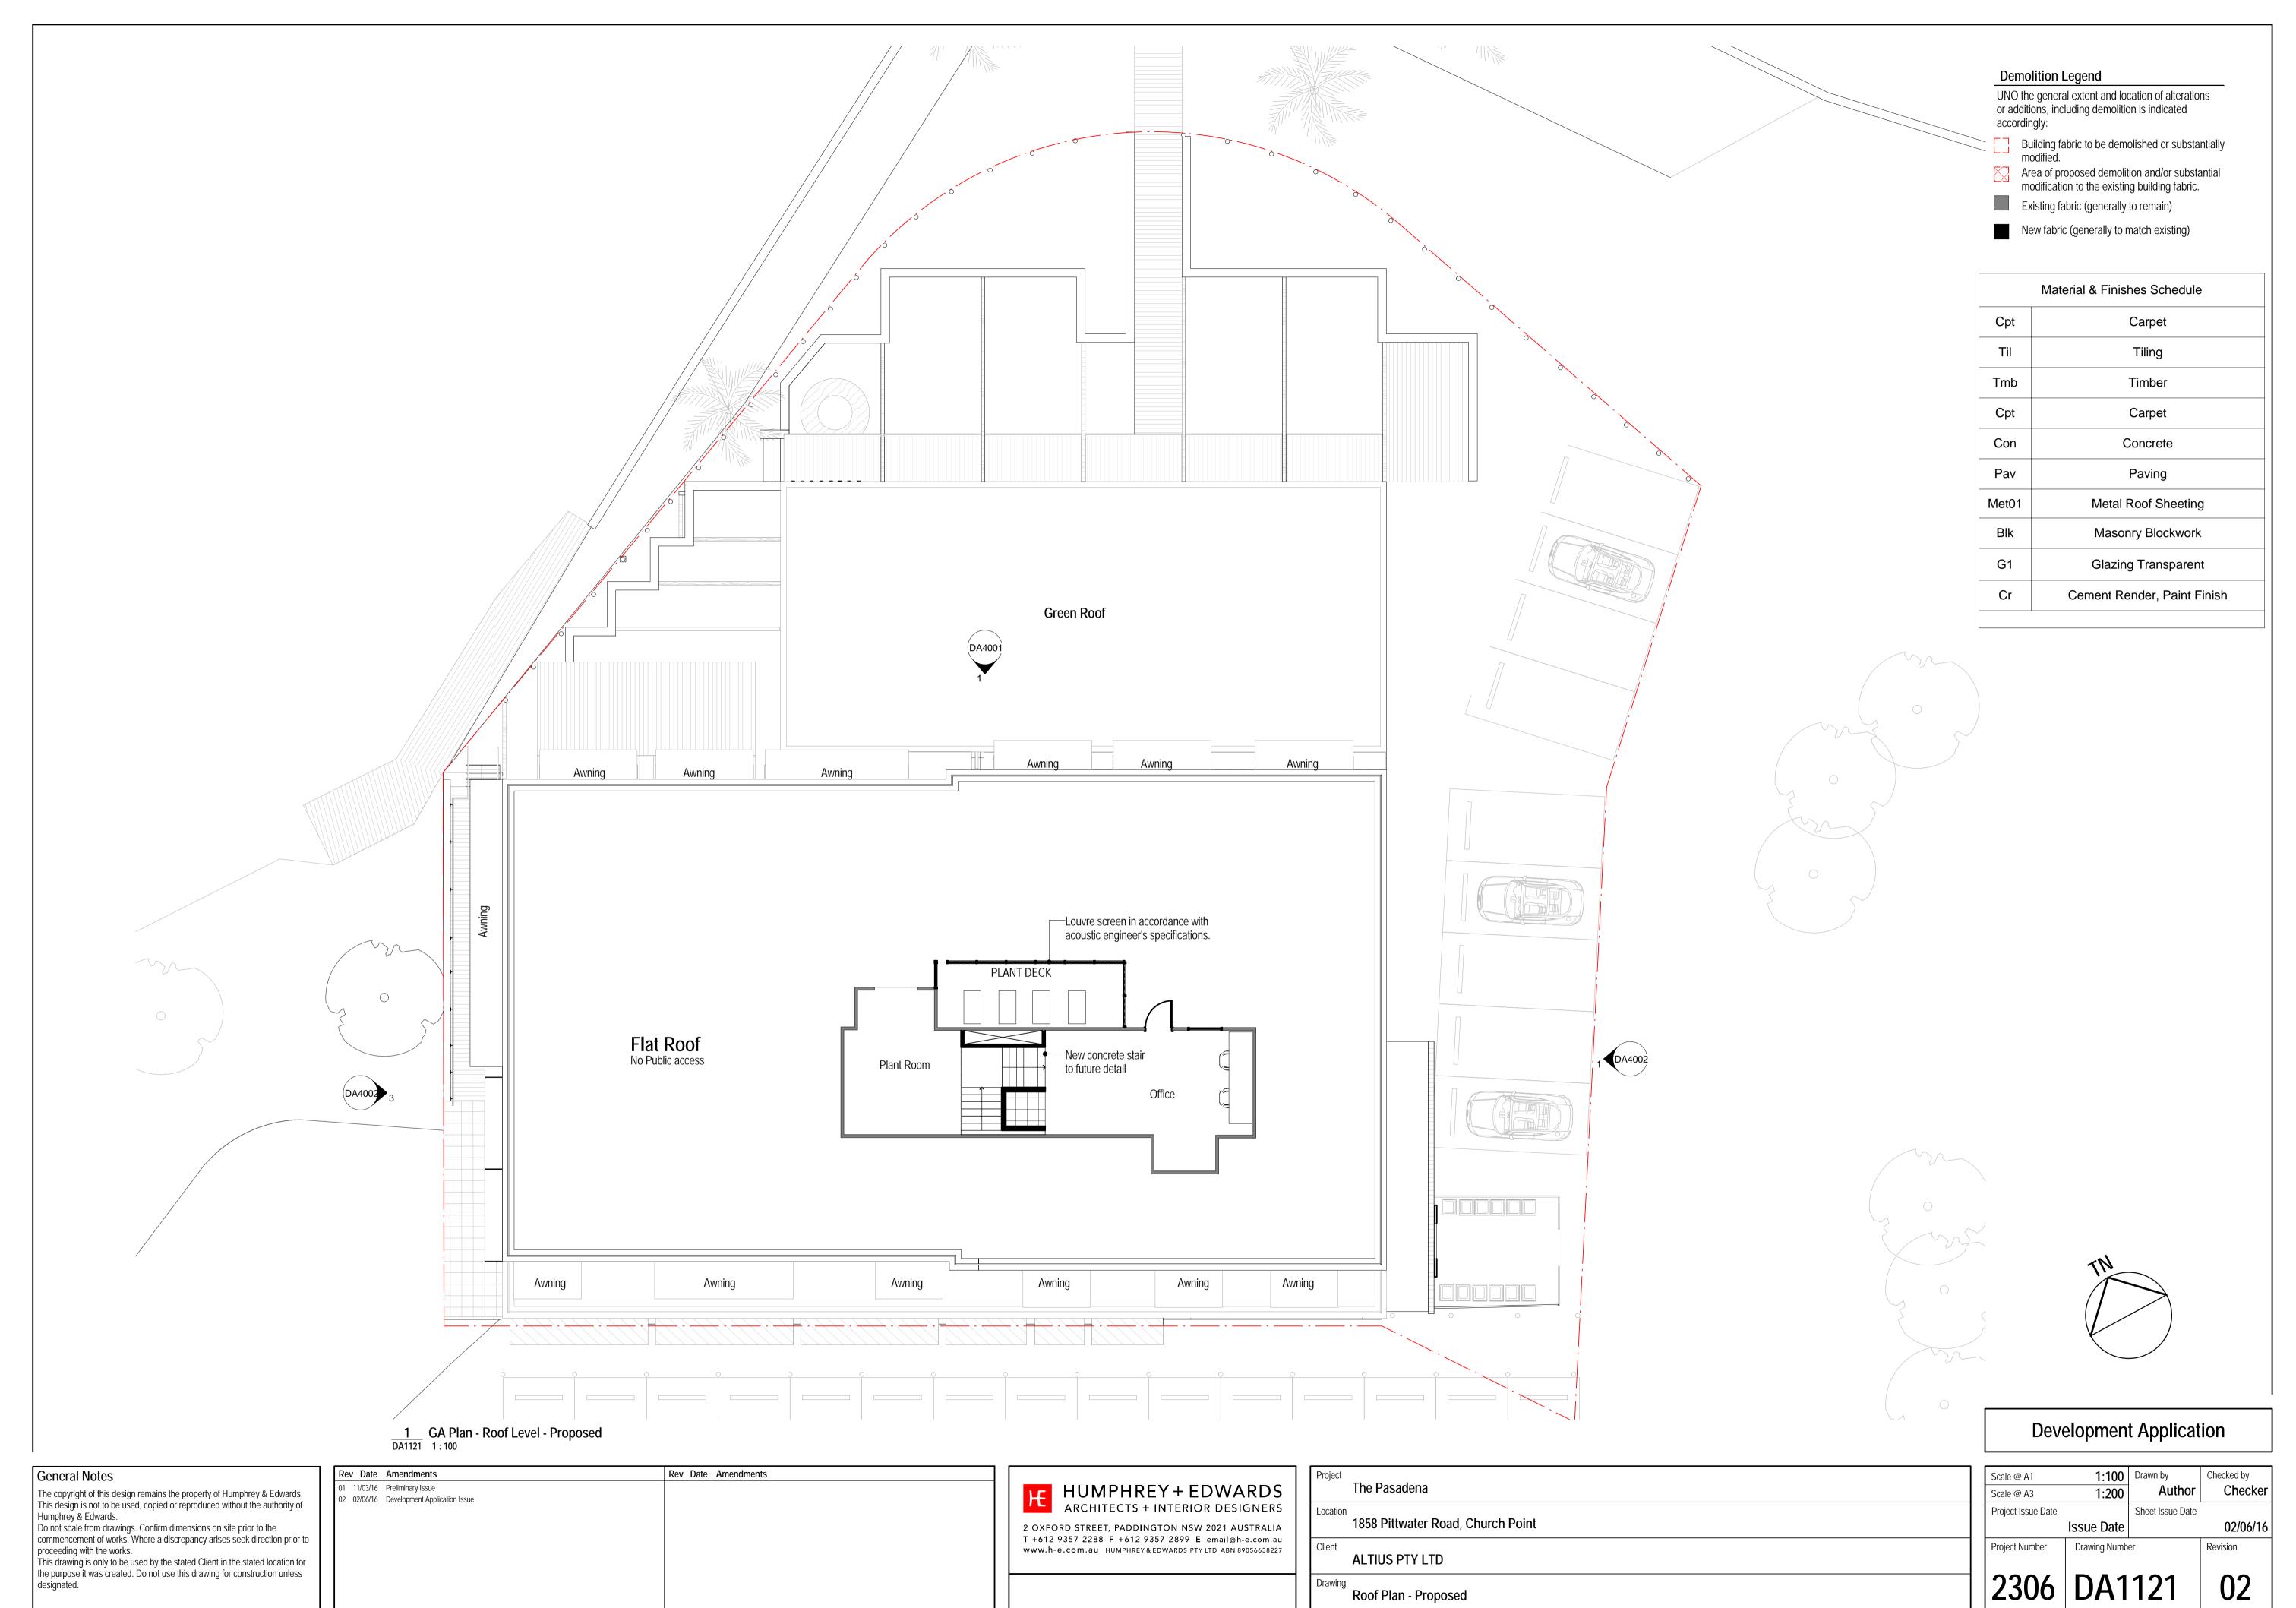

## **Demolition Legend**

UNO the general extent and location of alterations or additions, including demolition is indicated accordingly:

Building fabric to be demolished or substantially modified.

Area of proposed demolition and/or substantial modification to the existing building fabric.

Existing fabric (generally to remain)

New fabric (generally to match existing)

Proposed additional structure

| Material & Finishes Schedule |                             |  |  |  |
|------------------------------|-----------------------------|--|--|--|
| Cpt                          | Carpet                      |  |  |  |
| Til                          | Tiling                      |  |  |  |
| Tmb                          | Timber                      |  |  |  |
| Cpt                          | Carpet                      |  |  |  |
| Con                          | Concrete                    |  |  |  |
| Pav                          | Paving                      |  |  |  |
| Met01                        | Metal Roof Sheeting         |  |  |  |
| Blk                          | Masonry Blockwork           |  |  |  |
| G1                           | Glazing Transparent         |  |  |  |
| Cr                           | Cement Render, Paint Finish |  |  |  |
|                              |                             |  |  |  |