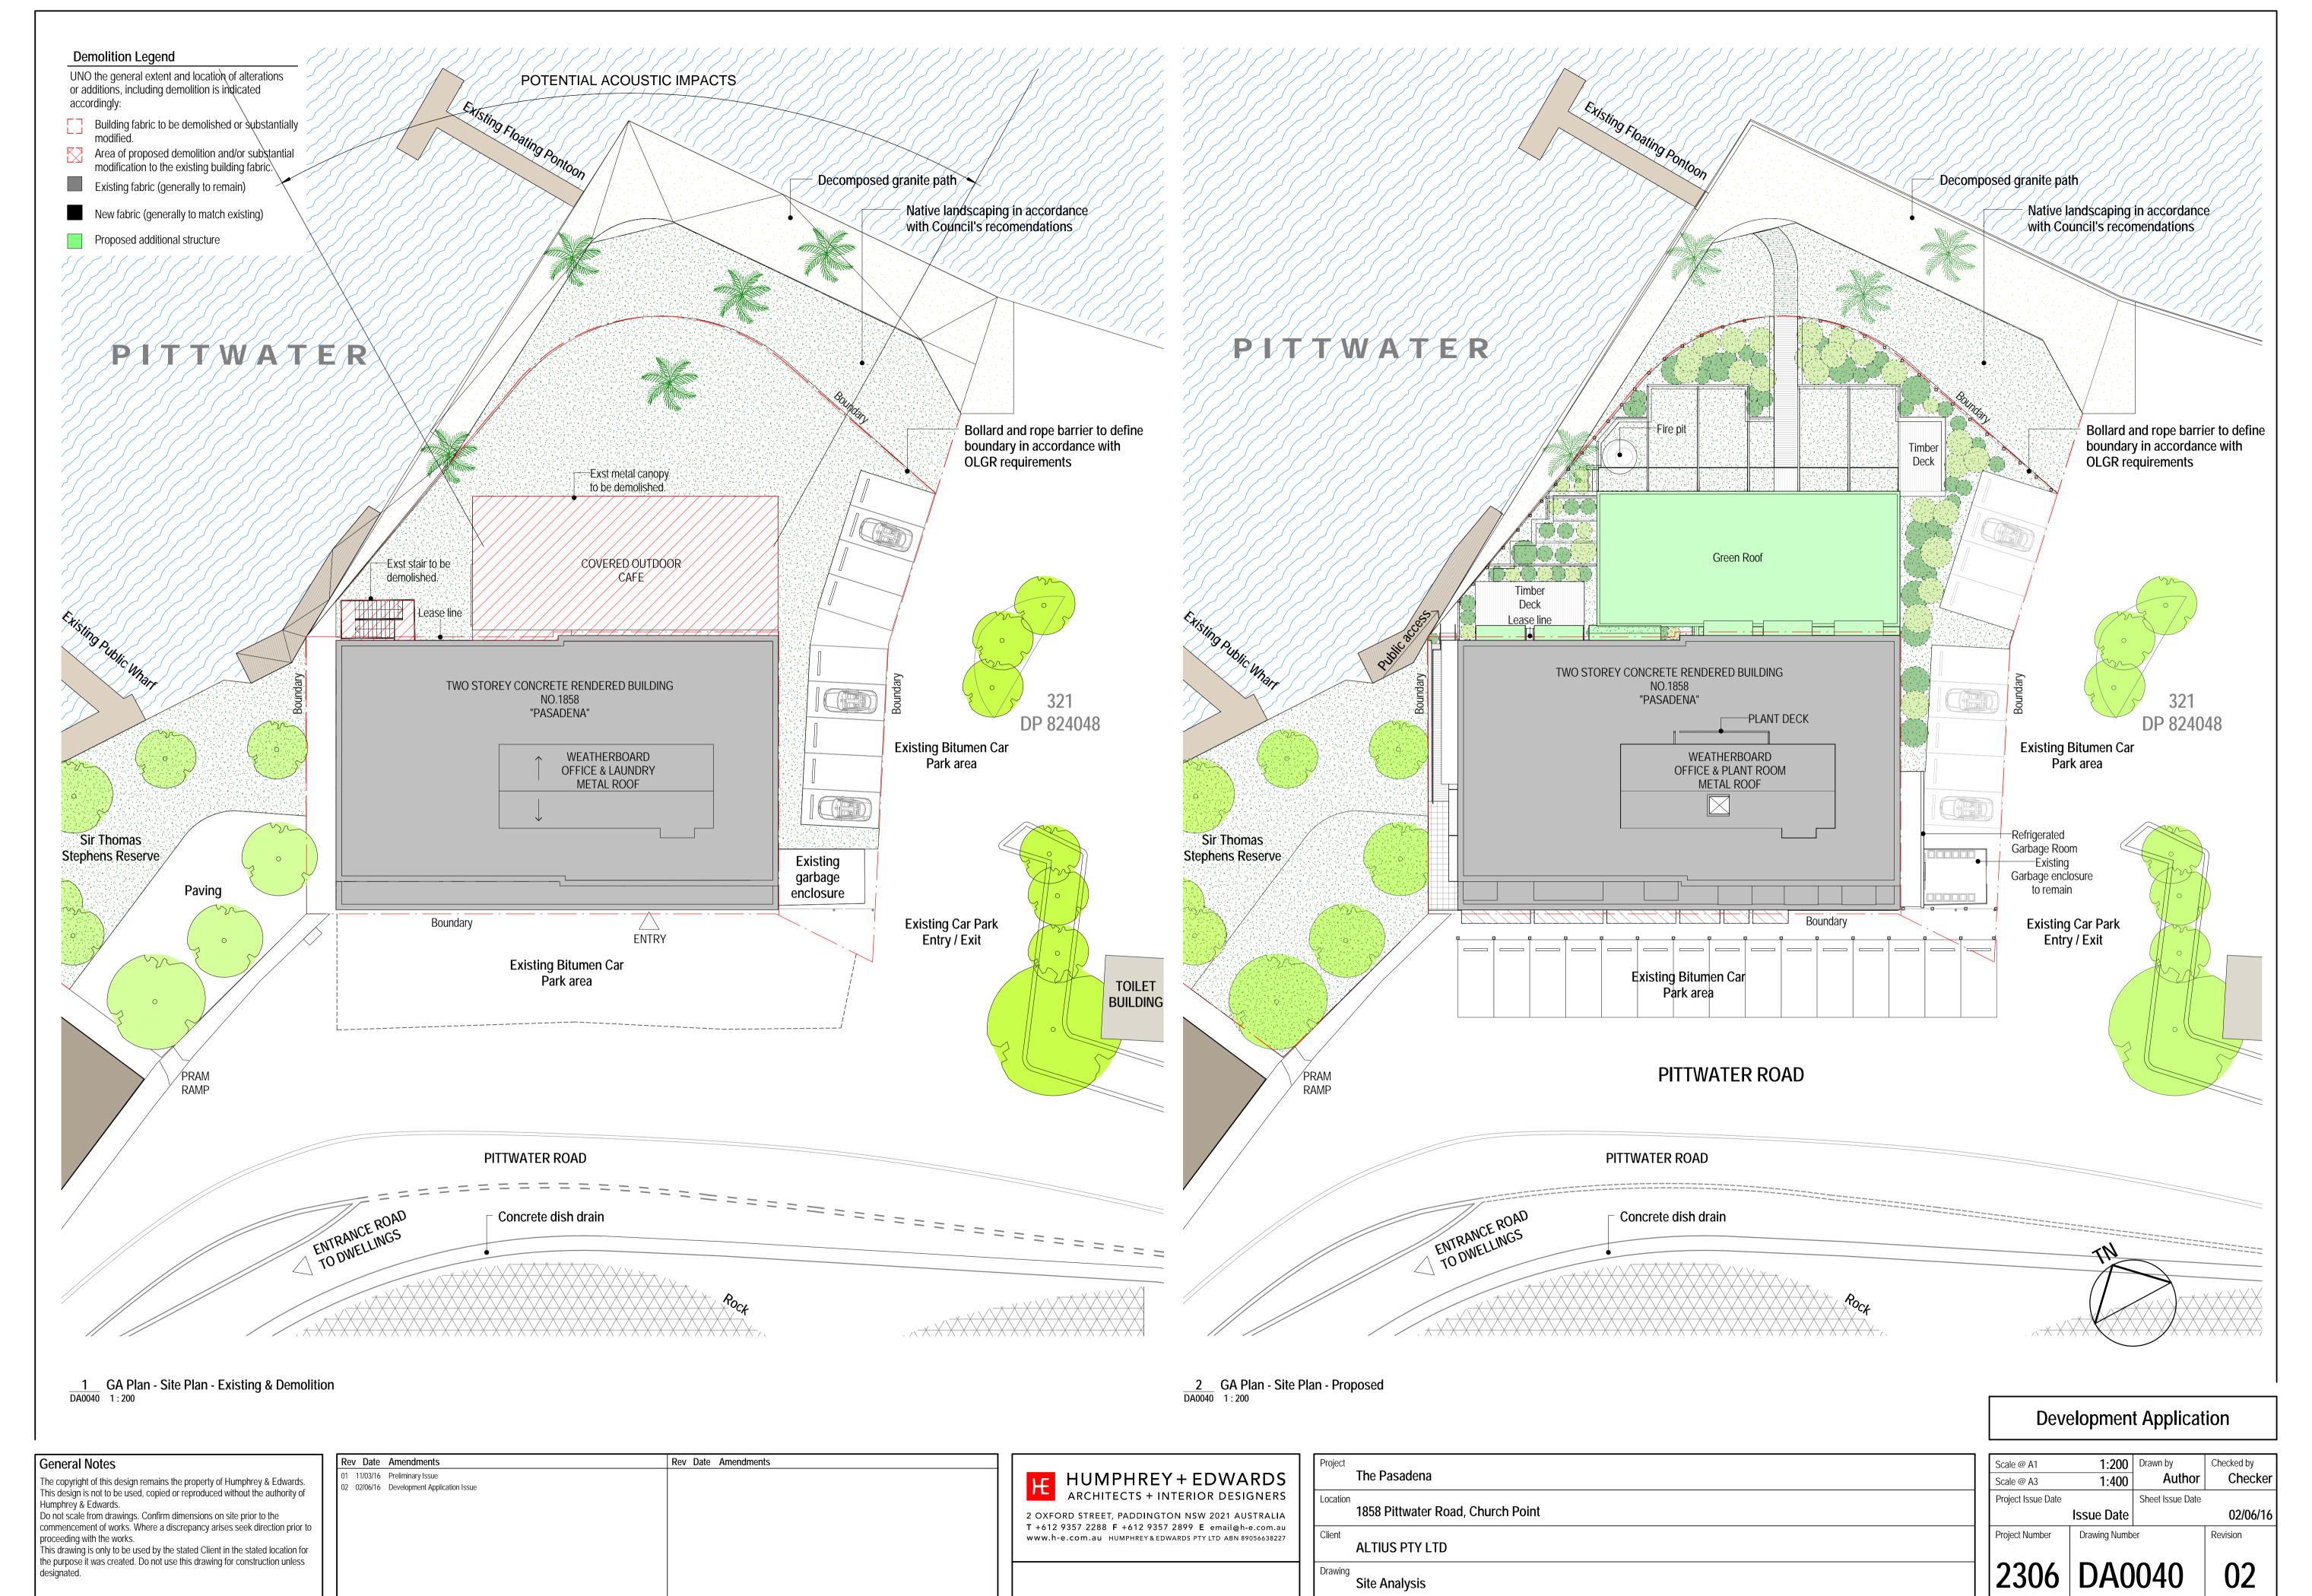

## **Demolition Legend**

UNO the general extent and location of alterations or additions, including demolition is indicated accordingly:

Building fabric to be demolished or substantially modified.

Area of proposed demolition and/or substantial modification to the existing building fabric.

Existing fabric (generally to remain)

New fabric (generally to match existing)

Proposed additional structure

| Material & Finishes Schedule |                             |  |  |  |
|------------------------------|-----------------------------|--|--|--|
| Cpt                          | Carpet                      |  |  |  |
| Til                          | Tiling                      |  |  |  |
| Tmb                          | Timber                      |  |  |  |
| Cpt                          | Carpet                      |  |  |  |
| Con                          | Concrete                    |  |  |  |
| Pav                          | Paving                      |  |  |  |
| Met01                        | Metal Roof Sheeting         |  |  |  |
| Blk                          | Masonry Blockwork           |  |  |  |
| G1                           | Glazing Transparent         |  |  |  |
| Cr                           | Cement Render, Paint Finish |  |  |  |
|                              |                             |  |  |  |