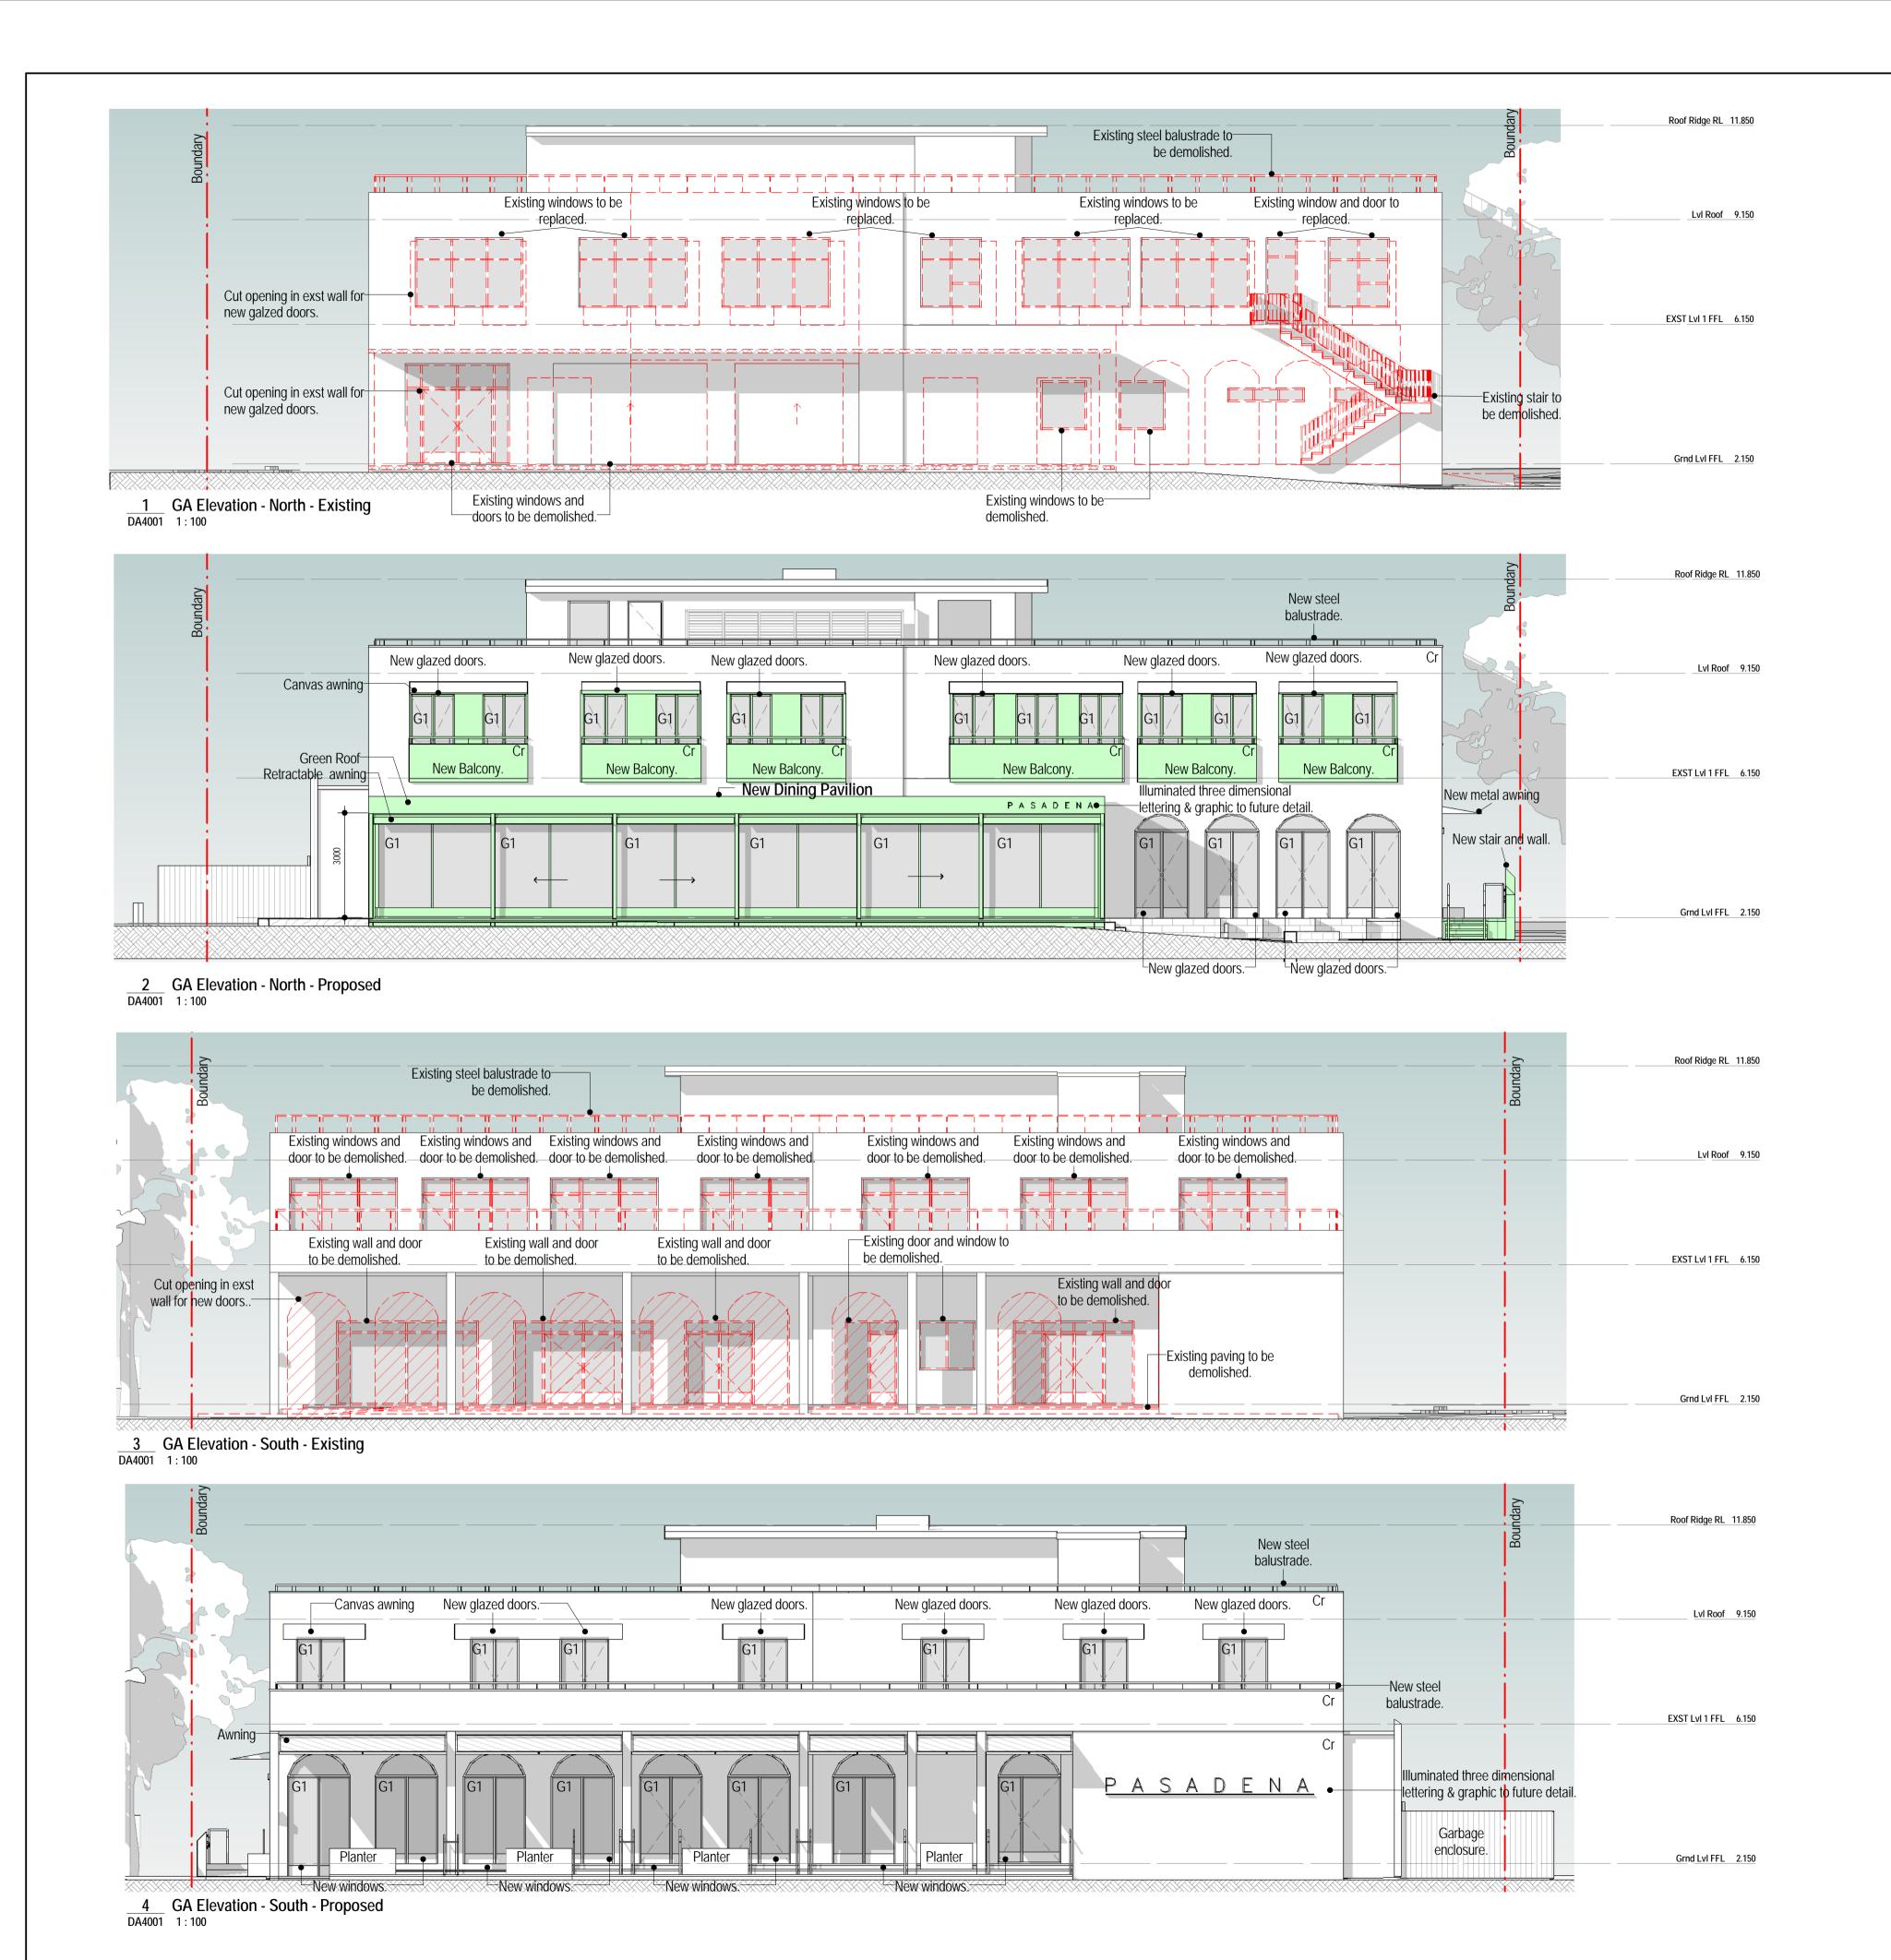

1 GA Elevation - East - Existing 1:100

# 2 GA Elevation - East - Proposed 1:100

3 GA Elevation - West - Existing 1:100