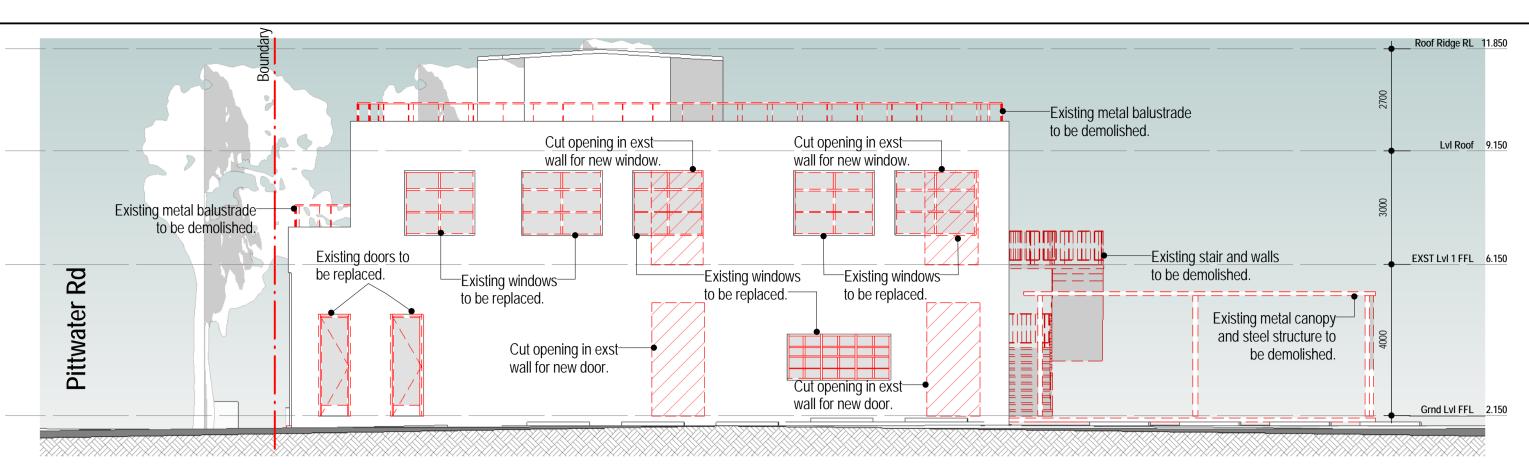

sue





2 OXFORD STREET, PADDINGTON NSW 2021 AUSTRALIA T +612 9357 2288 F +612 9357 2899 E email@h-e.com.au www.h-e.com.au HUMPHREY&EDWARDS PTY LTD ABN 89056638227

# **Development Application**

The Pasadena 1858 Pittwater Road, Church Point ALTIUS PTY LTD North & South Elevations - Demolition & Proposed

| 2306               | DA4          | 001              | 02         |
|--------------------|--------------|------------------|------------|
| Project Number     | Drawing Numb | er               | Revision   |
|                    | Issue Date   |                  | 02/06/16   |
| Project Issue Date |              | Sheet Issue Date |            |
| Scale @ A3         | 1:200        | Author           | Checker    |
| Scale @ A1         | 1:100        | Drawn by         | Checked by |



1 GA Elevation - East - Existing 1:100



# 2 GA Elevation - East - Proposed 1:100



3 GA Elevation - West - Existing 1:100



## **Demolition Legend**

UNO the general extent and location of alterations or additions, including demolition is indicated accordingly:

Building fabric to be demolished or substantially modified.

Area of proposed demolition and/or substantial modification to the existing building fabric. Existing fabric (generally to remain)

New fabric (generally to match existing)

Proposed additional structure

| Material & Finishes Schedule |                             |  |  |  |
|------------------------------|-----------------------------|--|--|--|
| Cpt                          | Carpet                      |  |  |  |
| Til                          | Tiling