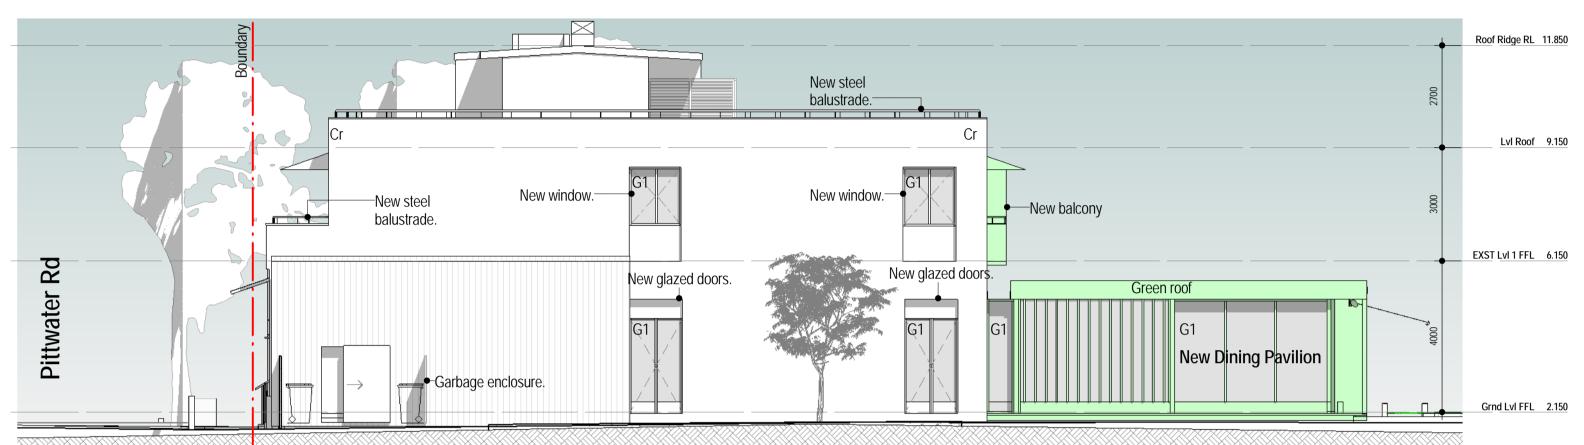

# 2 GA Elevation - East - Proposed 1:100

3 GA Elevation - West - Existing 1:100