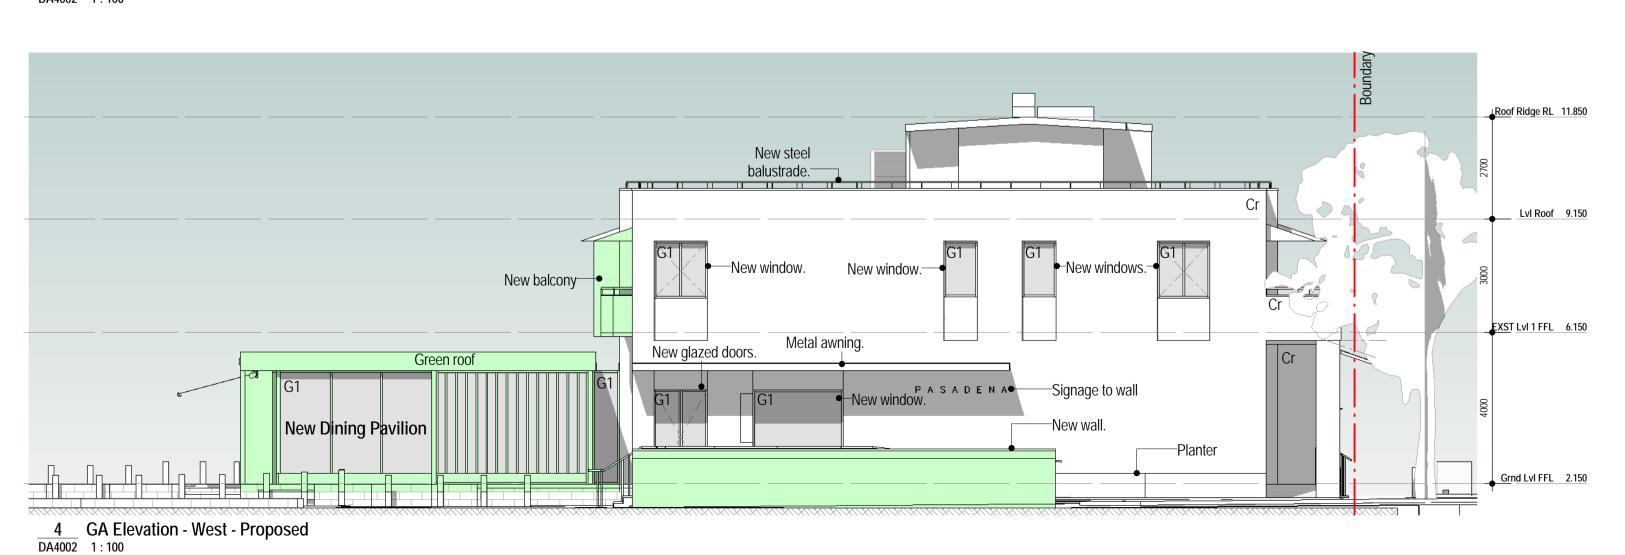

# **Development Application**

The Pasadena 1858 Pittwater Road, Church Point ALTIUS PTY LTD East & West Elevations - Demolition & Proposed

| Project Number     | Drawing Numb | l<br>er          | Revision   |
|--------------------|--------------|------------------|------------|
|                    | 02/06/16     |                  |            |
| ,                  | Issue Date   |                  | 02/06/16   |
| Project Issue Date |              | Sheet Issue Date |            |
| Scale @ A3         | 1:200        | Author           | Checker    |
| Scale @ A1         | 1:100        | Drawn by         | Checked by |